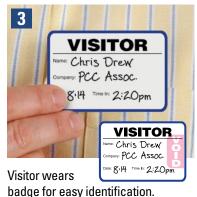

duplicate record tracks your visitors automatically.

**Inset:** The sealed label liner prevents seeing previous visitor information.