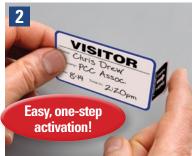

#### **How it works:**

Visitor signs in on badge. (Actual badge is  $2^{7}/_{8}$ " x  $1^{7}/_{8}$ ")

The color-changing badge is activated with just one simple fold.

**Inset:** The badge expires overnight so it can't be reused.