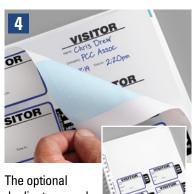

#### **How it works:**

Visitor signs in on badge. (Actual badge is  $2^{7}/_{8}$ " x  $1^{7}/_{8}$ ")

The color-changing badge is activated with just one simple fold.

**Inset:** The badge expires overnight so it can't be reused.

duplicate record tracks your visitors automatically.

**Inset:** The sealed label liner prevents seeing previous visitor information.