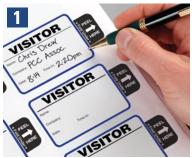

#### **How it works:**

Visitor signs in on badge. (Actual badge is  $2^{7}/_{8}$ " x  $1^{7}/_{8}$ ")

The color-changing badge is activated with just one simple fold.

**Inset:** The badge expires overnight so it can't be reused.